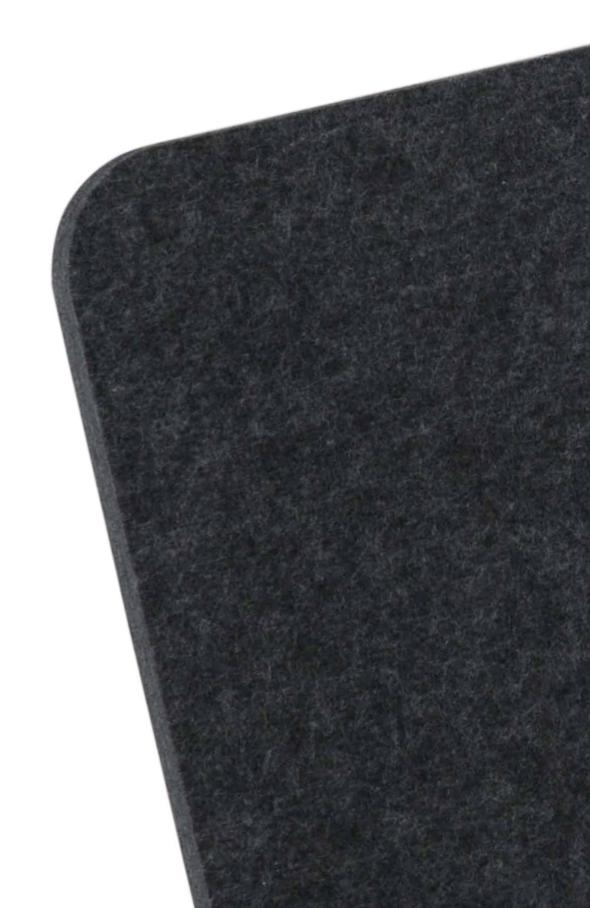

- PET material (20mm)
- Round Corners
- Robust and lightweight
- Acoustic properties
- Eco-friendly
- Fire-retardant
- Push-pin surface to highlight relevant information
- Easy to assemble

Made from eco-friendly materials, offering a ecological solution within contemporary interior design, PET technology is a felt material that doesn't emit toxins into the air.