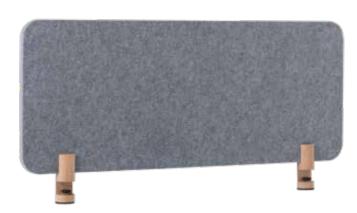

## - DESK SCULPO

Sculpo Desk is an ideal solution to divide work spaces creating a visual barrier and acoustic comfort. Composed out of simple shapes and strong lines, this product is pinnable, lightweighted and eco-friendly.

The fixing system is composed of two elegant wood with metal or only metal table fittings, very easy to assemble.

#### TECHNICAL INFORMATION

Frame I frameless

Material I PET only

Fixing systems I wood with metal or metal only

\*Available in dark grey; subject to minimum quantities, for other color requests

\*Also available with square corners