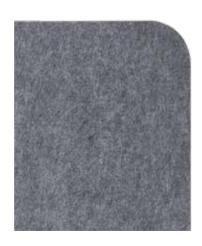

## - DESK SCULPO

Sculpo Desk is an ideal solution to divide work spaces creating a visual barrier and acoustic comfort. Composed out of simple shapes and strong lines, this product is pinnable, lightweighted and eco-friendly.

- PET material (20mm)
- Round Corners
- Robust and lightweight
- Acoustic properties
- Eco-friendly
- Fire-retardant
- Push-pin surface to highlight relevant information
- Easy to assemble

Made from eco-friendly materials, offering a ecological solution within contemporary interior design, PET technology is a felt material that doesn't emit toxins into the air.

#### TECHNICAL INFORMATION

Frame I frameless

Material I PET only

Fixing systems I wood with metal or metal only

\*Available in dark grey; subject to minimum quantities, for other color requests

\*Also available with square corners