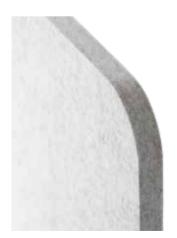

## - DESK SCULPO

Sculpo Desk is an ideal solution to divide work spaces creating a visual barrier and acoustic comfort. Composed out of simple shapes and strong lines, this product is pinnable, lightweighted and eco-friendly.

- PET material (20mm)
- Round Corners
- Robust and lightweight
- Acoustic properties
- Eco-friendly
- Fire-retardant
- Push-pin surface to highlight relevant information
- Easy to assemble

Made from eco-friendly materials, offering a ecological solution within contemporary interior design, PET technology is a felt material that doesn't emit toxins into the air.