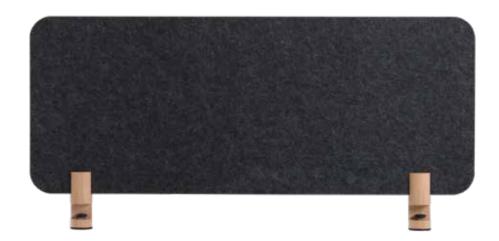

## - DESK SCULPO

Sculpo Desk is an ideal solution to divide work spaces creating a visual barrier and acoustic comfort. Composed out of simple shapes and strong lines, this product is pinnable, lightweighted and eco-friendly.

The fixing system is composed of two elegant wood with metal or only metal table fittings, very easy to assemble.

#### TECHNICAL INFORMATION

Frame I frameless

Material I PET only

Fixing systems I wood with metal or metal only

\*Available in dark grey; subject to minimum quantities, for other color requests

\*Also available with square corners