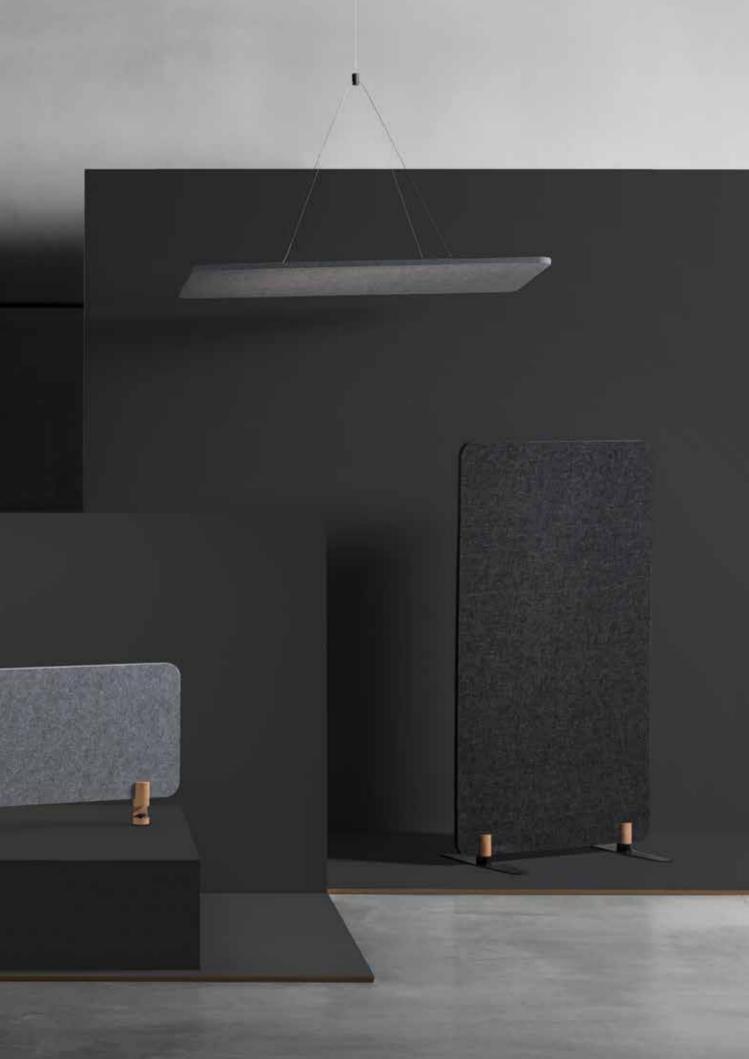

## - DESK SCULPO

Sculpo Desk is an ideal solution to divide work spaces creating a visual barrier and acoustic comfort. Composed out of simple shapes and strong lines, this product is pinnable, lightweighted and eco-friendly.

The fixing system is composed of two elegant wood with metal or only metal table fittings, very easy to assemble.