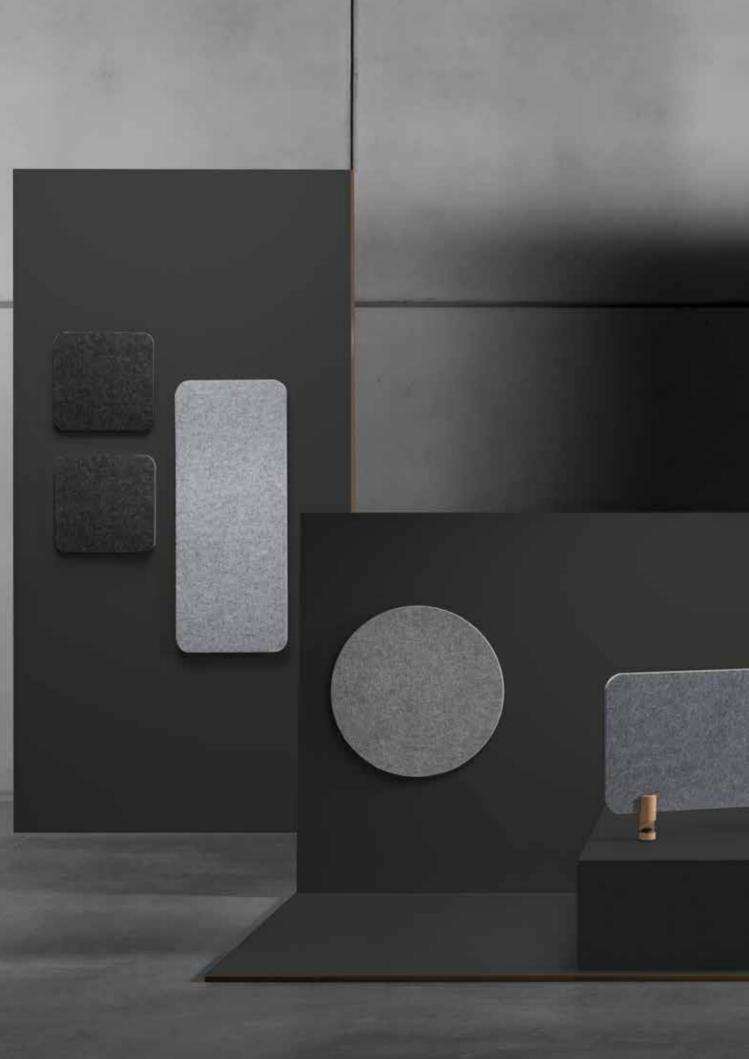

## - DESK SCULPO

Sculpo Desk is an ideal solution to divide work spaces creating a visual barrier and acoustic comfort. Composed out of simple shapes and strong lines, this product is pinnable, lightweighted and eco-friendly.

- PET material (20mm)
- Round Corners
- Robust and lightweight
- Acoustic properties
- Eco-friendly
- Fire-retardant
- Push-pin surface to highlight relevant information
- Easy to assemble

Made from eco-friendly materials, offering a ecological solution within contemporary interior design, PET technology is a felt material that doesn't emit toxins into the air.