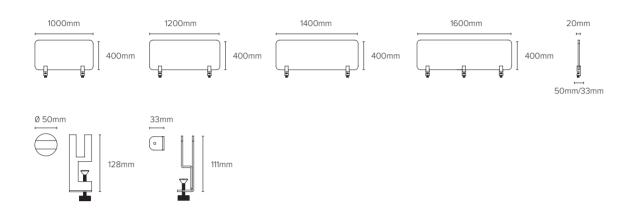

#### TECHNICAL INFORMATION

Frame I frameless

Material I PET only

Fixing systems I wood with metal or metal only

\*Available in dark grey; subject to minimum quantities, for other color requests

\*Also available with square corners

\*Customizable sizes

| Article code | Name                        | Size w x h x d mm |
|--------------|-----------------------------|-------------------|
| SPD720203372 | Desk Sculpo Dark Grey       | 1000 x 400 x 50   |
| SPD730203372 | Desk Sculpo Dark Grey       | 1200 x 400 x 50   |
| SPD740203372 | Desk Sculpo Dark Grey       | 1400 x 400 x 50   |
| SPD750203372 | Desk Sculpo Dark Grey       | 1600 x 400 x 50   |
| SPD720207372 | Desk Sculpo Dark Grey Metal | 1000 x 400 x 33   |
| SPD730207372 | Desk Sculpo Dark Grey Metal | 1200 x 400 x 33   |
| SPD740207372 | Desk Sculpo Dark Grey Metal | 1400 x 400 x 33   |
| SPD750207372 | Desk Sculpo Dark Grey Metal | 1600 x 400 x 33   |