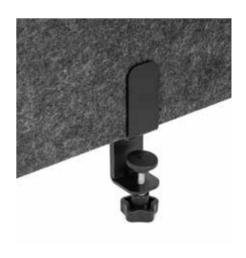

The fixing system is composed of two elegant wood with metal or only metal table fittings, very easy to assemble.

#### TECHNICAL INFORMATION

Frame I frameless

Material I PET only

Fixing systems I wood with metal or metal only

\*Available in dark grey; subject to minimum quantities, for other color requests

\*Also available with square corners