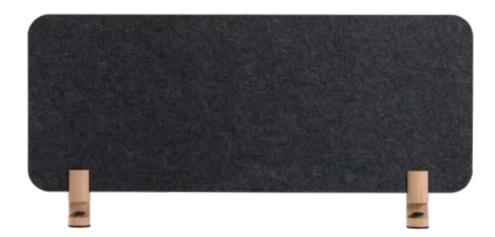

## - DESK SCULPO

Sculpo Desk is an ideal solution to divide work spaces creating a visual barrier and acoustic comfort. Composed out of simple shapes and strong lines, this product is pinnable, lightweighted and eco-friendly.

The fixing system is composed of two elegant wood with metal or only metal table fittings, very easy to assemble.