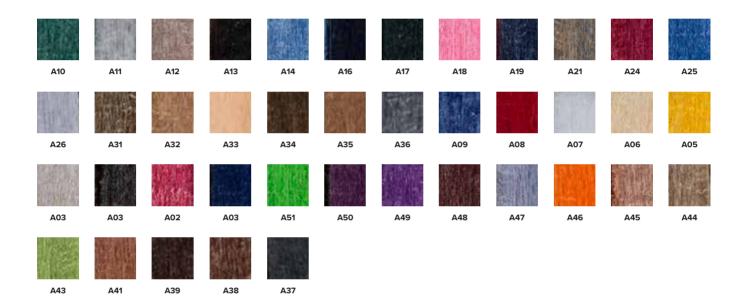

nimum quantities, for other color requests

\*Also available with square corners

\*Customizable sizes

| Article code | Name                        | Size w x h x d mm |
|--------------|-----------------------------|-------------------|
| SPD720203372 | Desk Sculpo Dark Grey       | 1000 x 400 x 50   |
| SPD730203372 | Desk Sculpo Dark Grey       | 1200 x 400 x 50   |
| SPD740203372 | Desk Sculpo Dark Grey       | 1400 x 400 x 50   |
| SPD750203372 | Desk Sculpo Dark Grey       | 1600 x 400 x 50   |
| SPD720207372 | Desk Sculpo Dark Grey Metal | 1000 x 400 x 33   |
| SPD730207372 | Desk Sculpo Dark Grey Metal | 1200 x 400 x 33   |
| SPD740207372 | Desk Sculpo Dark Grey Metal | 1400 x 400 x 33   |
| SPD750207372 | Desk Sculpo Dark Grey Metal | 1600 x 400 x 33   |

#### PET COLOURS



A03







# **ARCHYI.** www.archyi-inspiration.com